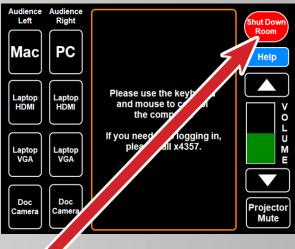

## When finished with your presentation Please Press Shut Down Room

Need help? Call Classroom Support at 878-6670